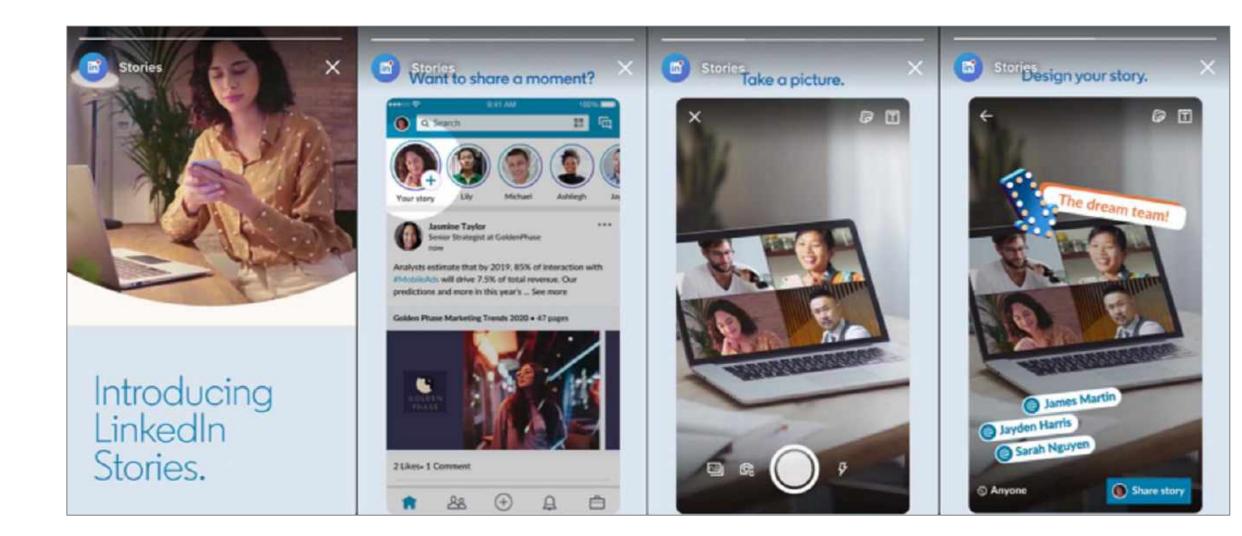

### LinkedIn Live Streaming

### LinkedIn Live Streaming

LinkedIn Live is not available to everyone, you need to apply to use it: https://www.linkedin.com/help/linkedin/answer/100225/broadcast-with-the-linkedin-livefeature

According to LinkedIn, the review process takes into account:

- Video and overall content creation history
- Audience size and engagement history
- Member or Page account has been in good standing
- Two Factor Authentication (2FA) enabled in account settings
- Broadcasters also need to use a compatible third-party streaming tool in order to host a LinkedIn Live.