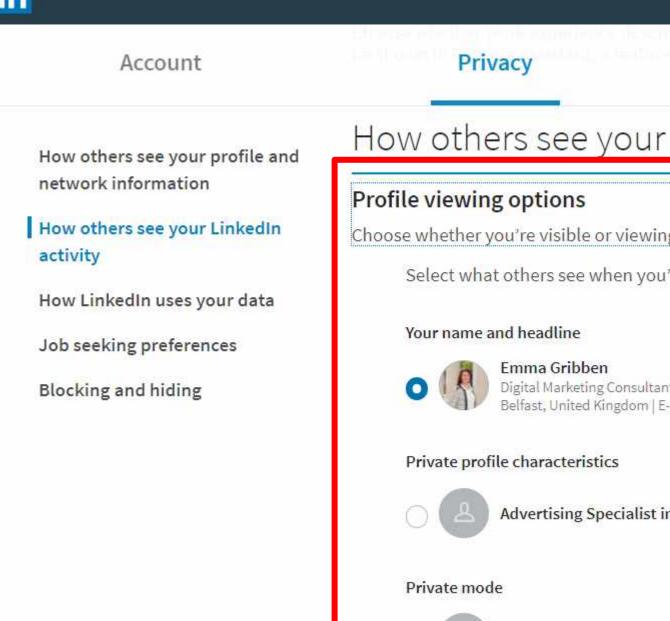

### LinkedIn Profile Optimisation

- ✓ Optimised profiles will rank much higher within LinkedIn searches
- $\checkmark$  Keyword optimised profiles will be found much easier
- ✓ Get more visibility on Google
- Build your professional image and reputation with a completed and frequently updated profile
- ✓ A complete profile is more likely to receive opportunities through LinkedIn

#### **Profile Checklist:**

- Updated image / cover image / title
- Suitable details around past and present roles lacksquare**KEYWORDS!**
- Direct line phone number in your business name  $\bullet$
- If you have qualification letters after your name include those also