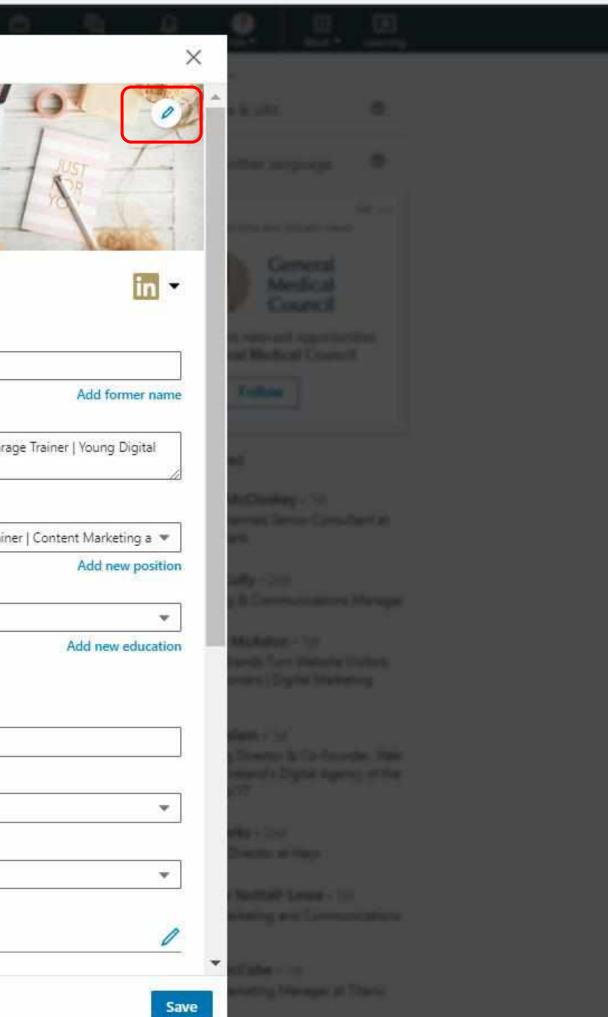

#### **Create a personalised background photo for your** LinkedIn profile

You can add some personality to your LinkedIn profile by adding a background photo to your profile.

LinkedIn specifies that your photo must be a JPG, PNG, or GIF file under 8MG in size and should have a resolution of 1400 x 425 pixels for the best look.

Q Search

28 ធ ß Home Jobs My Network

in Emma Gribben bigital By Emma Digital Marketing Consultant | Google Digital Academy University of Ulster Partner & Digital Garage Trainer | Young Digital Person of Ξ See contact info 2018 See connections (500+) Belfast, United Kingdom Add profile section 👻 More...