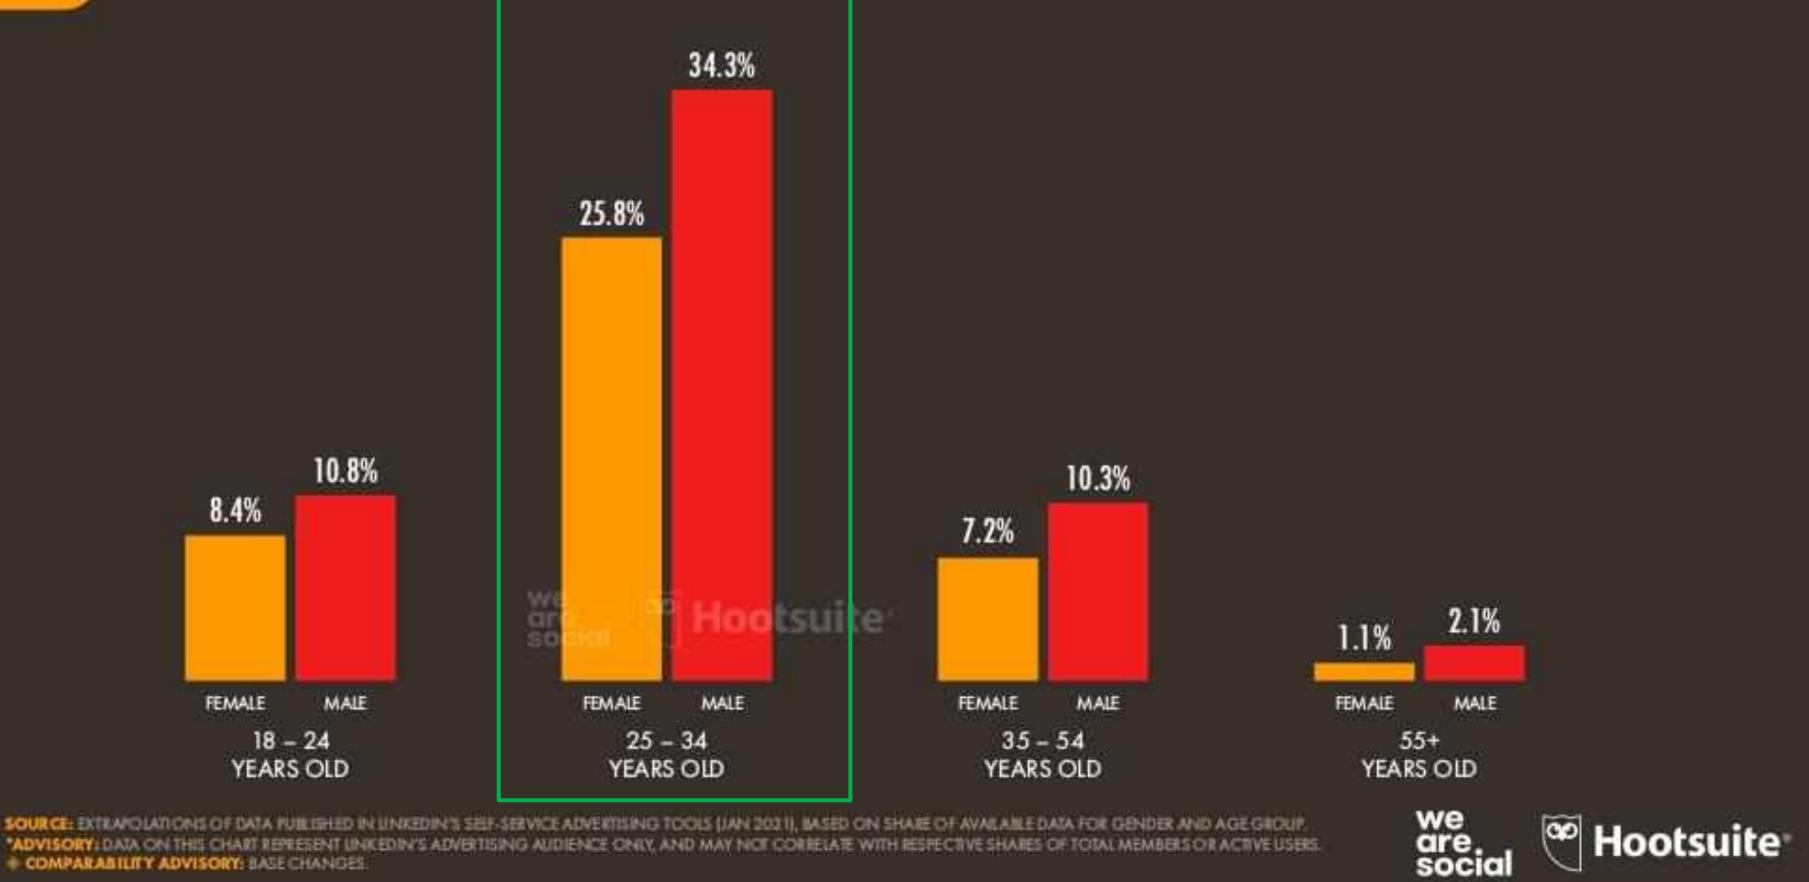

#### **PROFILE OF LINKEDIN'S ADVERTISING AUDIENCE**

SHARE OF LINKEDIN'S GLOBAL ADVERTISING AUDIENCE" BY AGE GROUP AND GENDER

COMPARABILITY ADVISORY: BASE CHANGES

JAN

2021

| in | <b>Q</b> Search | #    |            | -    | Ģ     |
|----|-----------------|------|------------|------|-------|
|    | • Journa        | Home | My Network | Jobs | Messa |