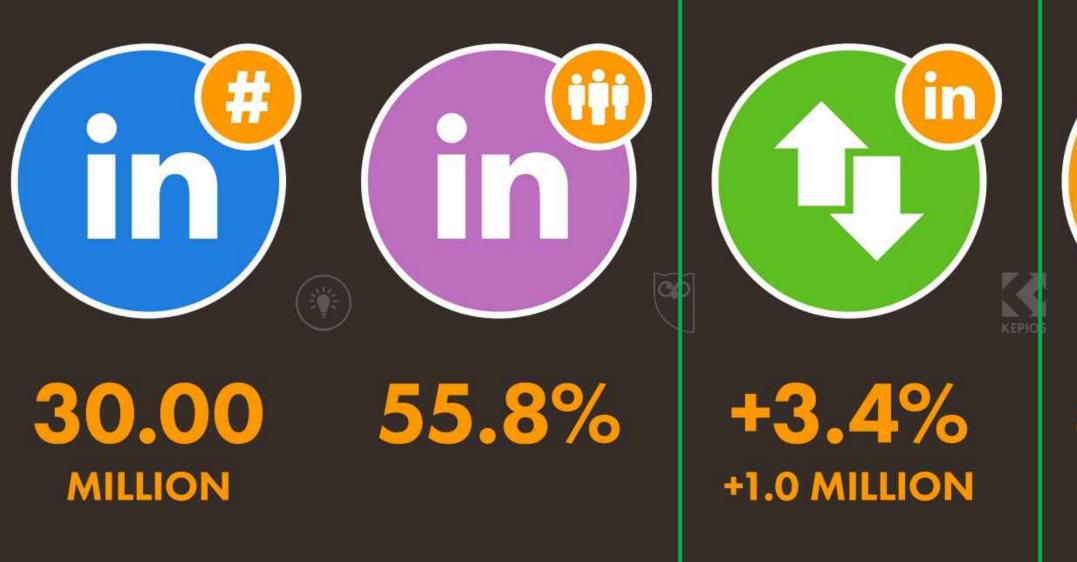

### **LINKEDIN: AUDIENCE OVERVIEW**

THE POTENTIAL AUDIENCE\* THAT MARKETERS CAN REACH USING ADVERTS ON LINKEDIN

QUARTER-ON-

QUARTER CHANGE

IN LINKEDIN'S

ADVERTISING REACH

**POTENTIAL AUDIENCE\*** THAT LINKEDIN REPORTS CAN BE REACHED WITH ADVERTS ON LINKEDIN

LINKEDIN'S POTENTIAL **ADVERTISING AUDIENCE** COMPARED TO THE TOTAL POPULATION AGED 18+

PERCENTAGE OF ITS AD AUDIENCE THAT LINKEDIN **REPORTS IS FEMALE\*** 

PERCENTAGE OF ITS AD AUDIENCE THAT LINKEDIN **REPORTS IS MALE\*** 