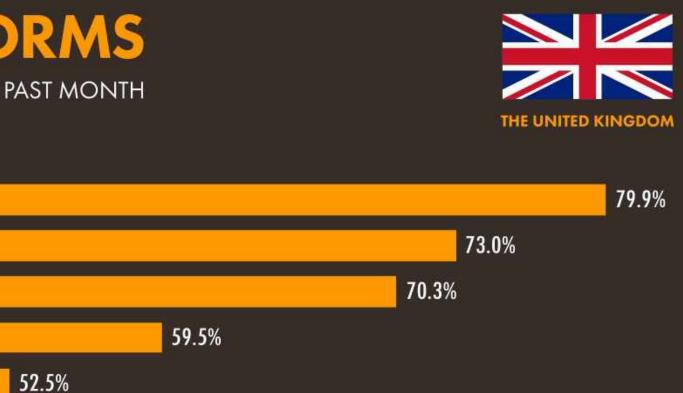

#### **MOST-USED SOCIAL MEDIA PLATFORMS**

PERCENTAGE OF INTERNET USERS AGED 16 TO 64 THAT HAS USED EACH PLATFORM IN THE PAST MONTH

| YOUTUBE            |           |           |       |
|--------------------|-----------|-----------|-------|
| FACEBOOK           | we<br>are | Hootsuite | GWI.  |
| WHATSAPP           | social    |           |       |
| FACEBOOK MESSENGER |           |           |       |
| INSTAGRAM          |           |           |       |
| TWITTER            |           |           | 44.3% |
| LINKEDIN           |           | 28.6%     |       |
| SNAPCHAT           |           | 27.2%     |       |
| PINTEREST          | 25.1      | %         |       |
| ТІКТОК             | 22.3%     |           |       |
| SKYPE              | 21.7%     |           |       |
| REDDIT             | 16.5%     |           |       |
| тwitch 11.6%       |           |           |       |
| TUMBLR 8.8%        |           |           |       |
| <b>WECHAT</b> 7.1% |           |           |       |
| VIBER 6.2%         |           |           |       |

SOURCE: GWI (Q3 2020). FIGURES REPRESENT THE FINDINGS OF A BROAD GLOBAL SURVEY OF INTERNET USERS AGED 16 TO 64. SEE GLOBALWEBINDEX.COM FOR MORE DETAILS. NOTE: FIGURES ON THIS CHART REPRESENT INTERNET USERS' SELF-REPORTED SOCIAL MEDIA BEHAVIOURS, AND MAY NOT CORRELATE WITH THE FIGURES CITED ELSEWHERE IN THIS REPORT FOR EACH PLATFORM'S ADVERTISING AUDIENCE REACH. OR THE ACTIVE USER FIGURES PUBLISHED BY INDIVIDUAL SOCIAL MEDIA PLATFORMS.