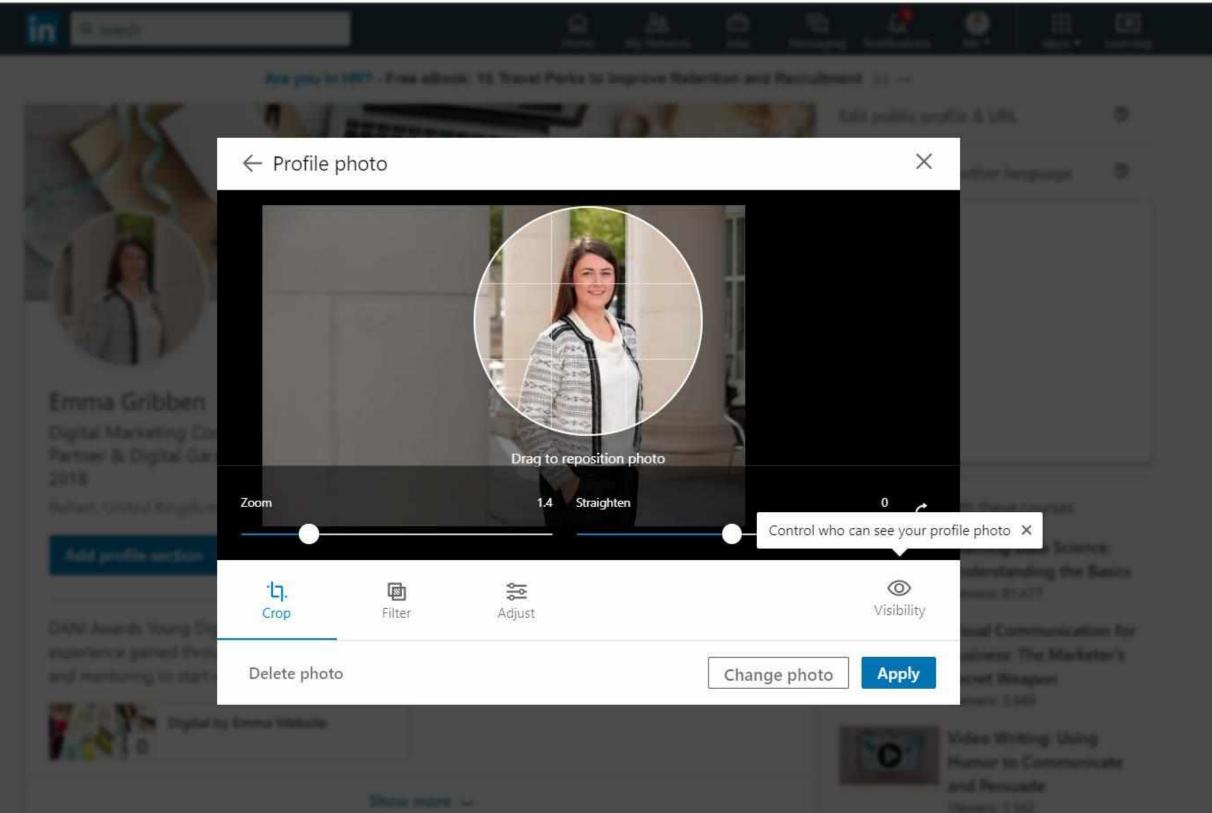

#### Use a professional image

Adding a professional profile image can generate 14 times more profile views. It also builds trust and your business connections will recognise you!

Marie McCarthy • 1st Print Manager at The Smart Group (Ireland)