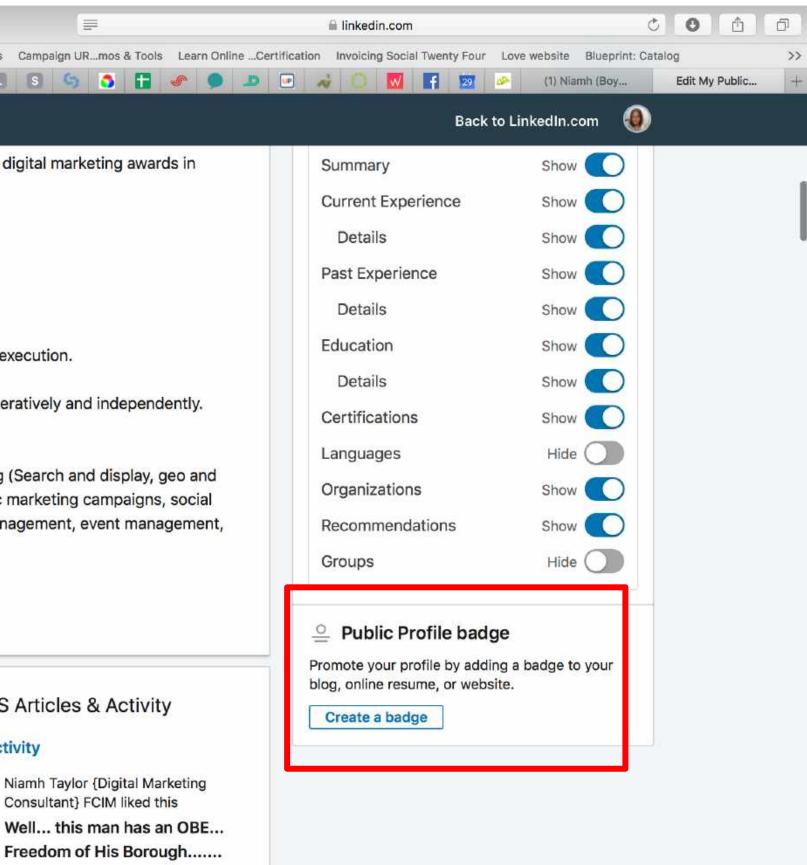

### LinkedIn Profile Optimisation

- ✓ Optimised profiles will rank much higher within LinkedIn searches
- $\checkmark$  Keyword optimised profiles will be found much easier
- ✓ Get more visibility on Google
- Build your professional image and reputation with a completed and frequently updated profile
- ✓ A complete profile is more likely to receive opportunities through LinkedIn

#### **Profile Checklist:**

- Updated image / cover image / title
- Suitable details around past and present roles lacksquare**KEYWORDS!**
- Direct line phone number in your business name  $\bullet$
- If you have qualification letters after your name include those also